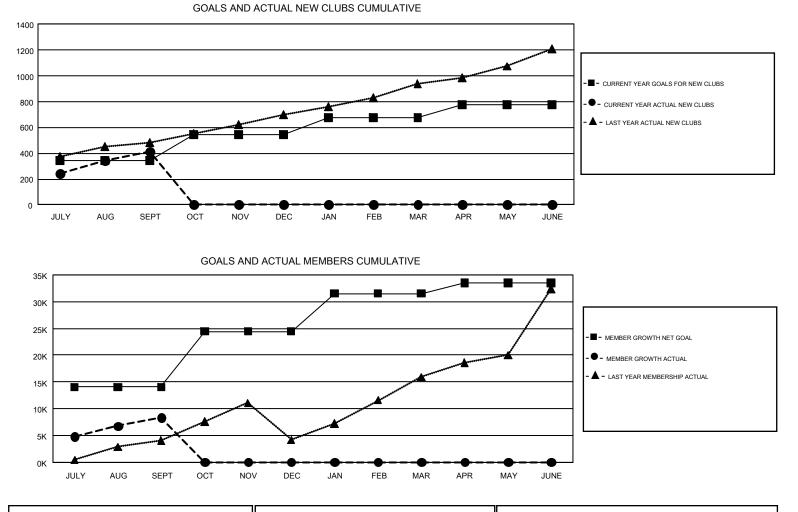

## GAT Constitutional Area 6

REPORT DOES NOT INCLUDE CLUBS IN UNDISTRICTED AREAS.

| Clubs                 |               |           |               | Members               |                           |                         |                                                    |  |
|-----------------------|---------------|-----------|---------------|-----------------------|---------------------------|-------------------------|----------------------------------------------------|--|
| RESULTS FOR 2018-2019 |               |           |               | RESULTS FOR 2018-2019 |                           |                         |                                                    |  |
| QUARTER               | NEW CLUB GOAL | NEW CLUBS | DROPPED CLUBS | QUARTER               | MEMBER GROWTH NET<br>GOAL | MEMBER GROWTH<br>ACTUAL | DROPPED<br>MEMBERS ACTUAL<br>(including transfers) |  |
| JULY/AUG/SEPT         | 346           | 413       | 66            | JULY/AUG/SEPT         | 14,055                    | 18,889                  | 9,297                                              |  |
| OCT/NOV/DEC           | 195           | 0         | 0             | OCT/NOV/DEC           | 10,376                    | 0                       | 0                                                  |  |
| JAN/FEB/MAR           | 138           | 0         | 0             | JAN/FEB/MAR           | 7,106                     | 0                       | 0                                                  |  |
| APR/MAY/JUNE          | 98            | 0         | 0             | APR/MAY/JUNE          | 2,012                     | 0                       | 0                                                  |  |